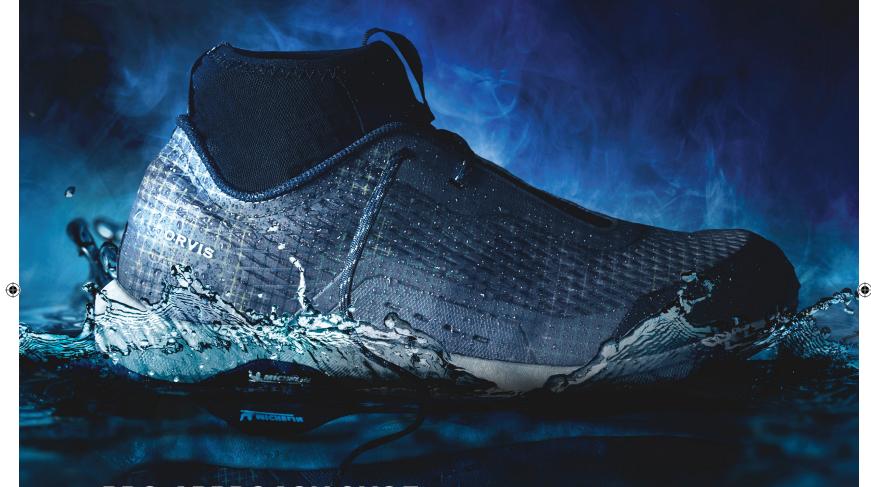

## PRO APPROACH SHOE

Experience the total reimagining of what a wading shoe can be. Whether hiking in, wet wading, jumping in and out of a drift boat, or wading the flats, the possibilities are endless for the PRO Approach shoe. Incredibly lightweight, quick drying, and yet rugged multi-purpose shoe with trail shoe look, weight, and comfort, and wading shoe performance, stability, and durability. Seamless mesh upper with PU cage construction. Integrated Ariaprene® sock prevents debris from entering. Michelin® Outdoor Extreme rubber outsole provides 43% better wet rubber traction. Removable 3D molded OrthoLite® insole.