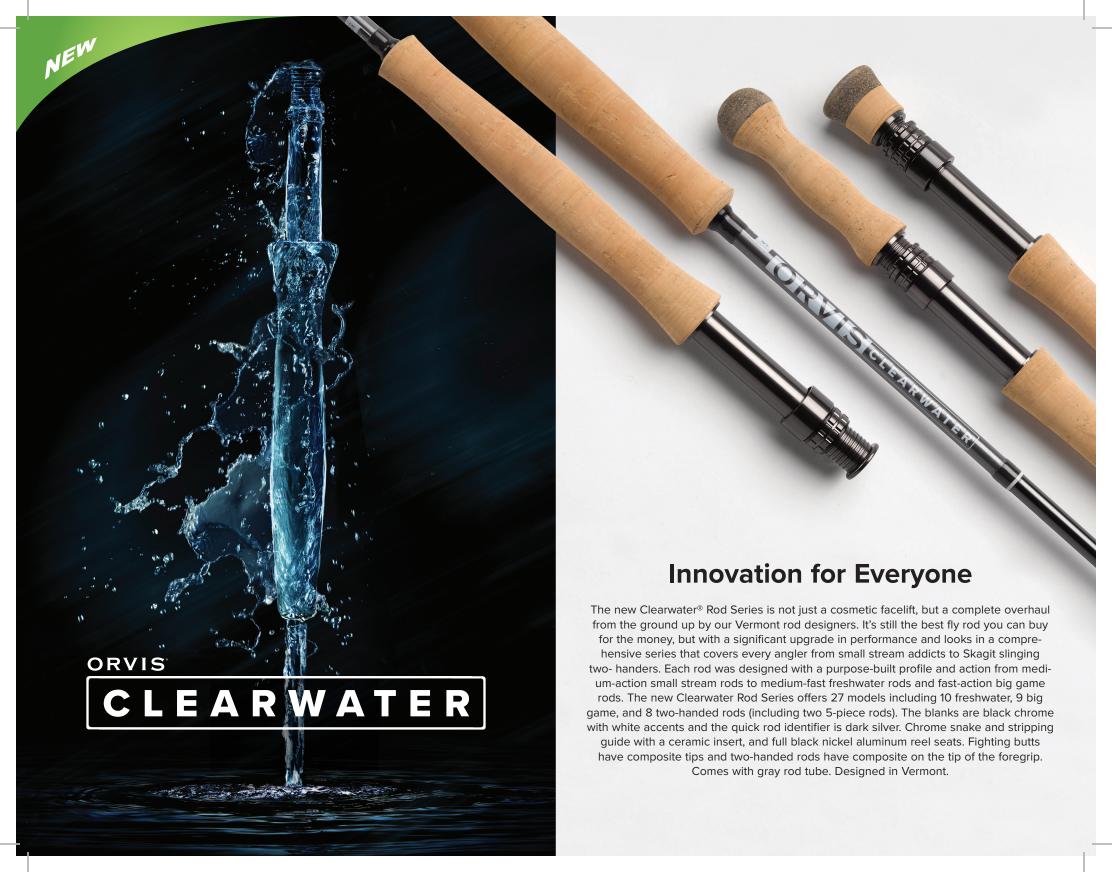

-Flex profile is inherent in bamboo rods by the very nature of the material. Superfine® rods emulate that feel and continue the Full-Flex tradition of a rod that reaches down into your hand and tells you the precise moment to present your cast. With a tradition of precise presentation, of dropping a fly on the water with the grace of a natural, these rods will help you appreciate the rhythms found within fly fishing. Get ready to change the way you feel. MADE IN AMERICA





## ORVISHELIOSEE

## ORVSHELIOSED









a dry-fly angler's dream with the ability to drop an Adams in a teacup or put a Charlie on a tailing bonefish's nose at 40 feet.



with the power for pinpoint delivery of a streamer to a distant cut bank or the perfect lead in the wind to a cruising redfish at 60 plus feet.